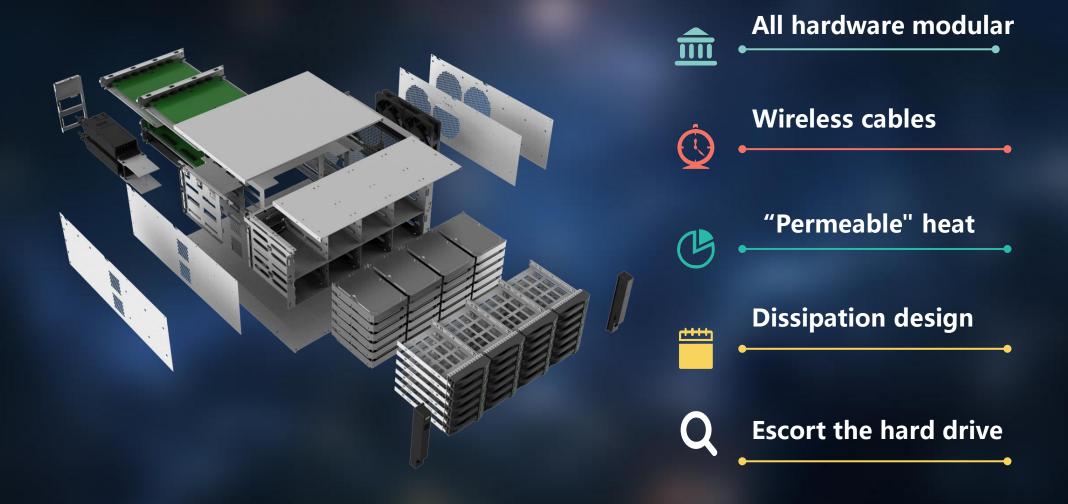

#### **Appearance**

4U height, front install 24 HDD, build-in indicator

#### **Bandwidth**

Video input bandwidth 512MB, storage bandwidth 512MB, support 256-ch 2MP recording at the same time

#### **Interface**

Front-in 2\*USB, back-in 2\*USB 3.0 . 2\*HDMI, 1\*VGA, 4\*1000Mb Ethernet ports, 1\*RS232, Alarm I/O 8/4

#### **Security mechanism**

Standard power supply, support redundant power supply
Support RAID0/1/5/6/10/50/60, efficiently ensure data security