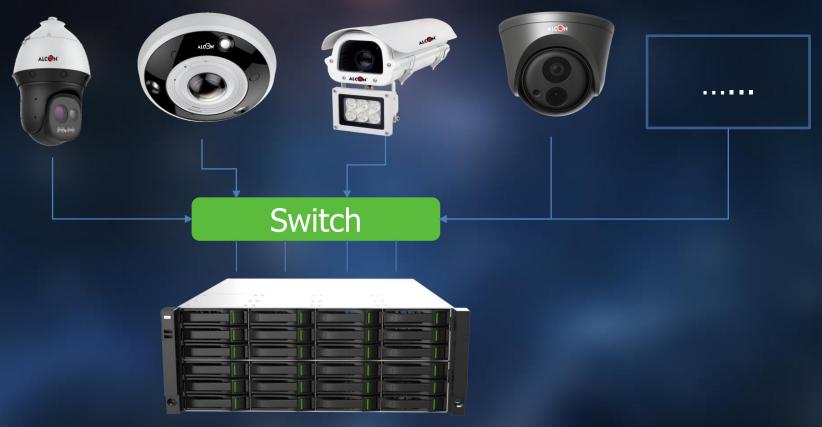

#### **Stable system**

RAID 1+1 redundant power

Centralized management alarm

- Support various types of front-end equipment access, bullet, dome, fisheye, PTZ, etc.
- Support management alarm from front-end

Centralized management storage

The camera is preferentially connected to NVR or centralized storage, and then NVR is connected to K2000 for unified management to solve the problem of limited self-storage.