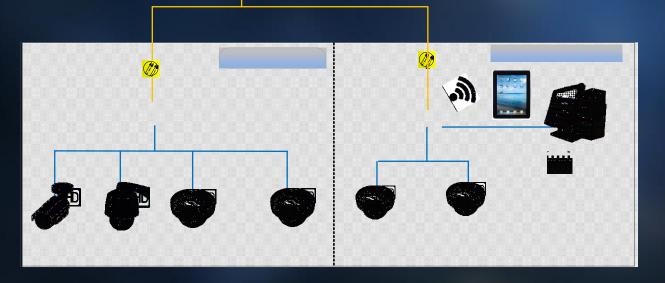

## Stand-alone management system structure Stand-alone system structure

## Stand-alone management system structure

Stand-alone video wall control

- Built-in 2-screen 16-channel 1080p decoding capability.
- The function of simple combination and control can be realized.

- 3 decode boards can be inserted, each with1 in and 6 out.
- Expand to a maximum of 20 screens, 160 channels, 1080p.
- Decoding board model: AL-NVR926S5-V

## Stand-alone management system structure

01 •