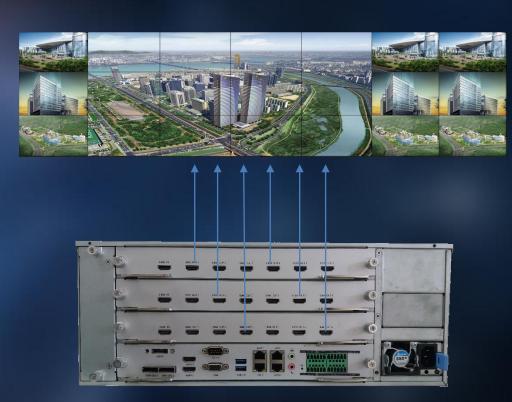

## Decoding ability

Support 3 decoder boards, maximum support to connect with 21 screens, support video output up to 160-ch\*1080p

3 build-in video output interface, 2 of them are simultaneous. Support to connect with 2 screens, video output 16-ch\*1080p

#### Powerful video wall control

NVR could be connected with 21 screens, display 160-ch 1080p video stream

04

Centralized management video wall

K2000 can be connected to the decoder to realize the centersub-center hierarchical structure management.

K2000 is able to connect with various types of front-end and manage alarm at once.

K2000 could manage storage from different devices and expand local storage.

K2000 support centralized video wall control, which allows controlling whole situation