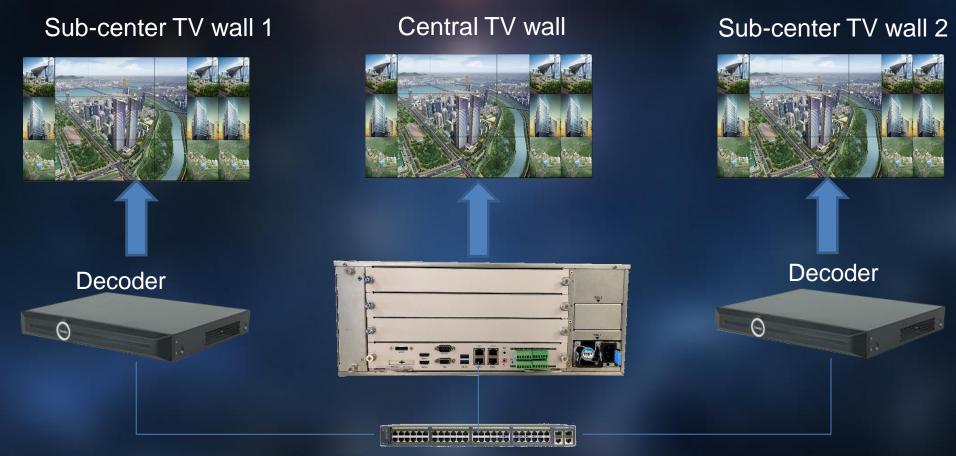

Centralized management video wall

K2000 can be connected to the decoder to realize the centersub-center hierarchical structure management.

K2000 is able to connect with various types of front-end and manage alarm at once.

K2000 could manage storage from different devices and expand local storage.

K2000 support centralized video wall control, which allows controlling whole situation