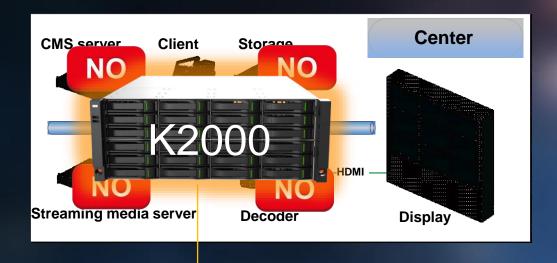

## For a large scenario surveillance, which products are necessary?

#### WHICH FACTOR AFFECTS OUR CHOICE OF SOLUTIONS MORE?

Why the system needs so many equipments?
Our sales team don't know how to choose storage equipment, what should we do?
Our sales team don't know when the streaming server is needed, what should we do?

Our sales team don't know how to choose video wall decoder, what should we do?

Centralized management storage

The camera is preferentially connected to NVR or centralized storage, and then NVR is connected to K2000 for unified management to solve the problem of limited self-storage.

Centralized management video wall

K2000 can be connected to the decoder to realize the centersub-center hierarchical structure management.

K2000 is able to connect with various types of front-end and manage alarm at once.

K2000 could manage storage from different devices and expand local storage.

K2000 support centralized video wall control, which allows controlling whole situation