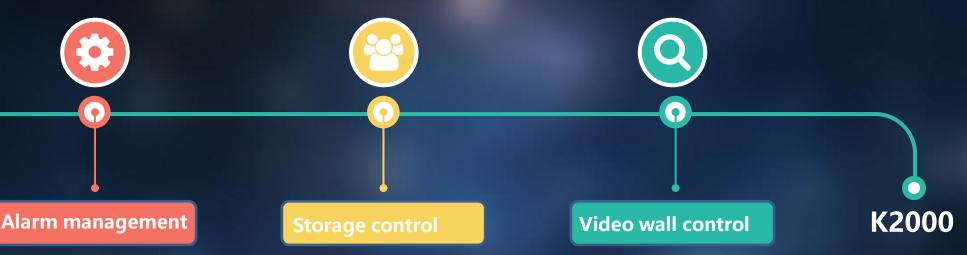

#### **All-round management**

Integration with storage, decoder, video wall controller, alarm and intelligence. Easy to install.

06

#### **Stable system**

RAID 1+1 redundant power

Centralized management alarm

- Support various types of front-end equipment access, bullet, dome, fisheye, PTZ, etc.
- Support management alarm from front-end

Centralized management storage

The camera is preferentially connected to NVR or centralized storage, and then NVR is connected to K2000 for unified management to solve the problem of limited self-storage.

Centralized management video wall

K2000 can be connected to the decoder to realize the centersub-center hierarchical structure management.

K2000 is able to connect with various types of front-end and manage alarm at once.

K2000 could manage storage from different devices and expand local storage.

K2000 support centralized video wall control, which allows controlling whole situation