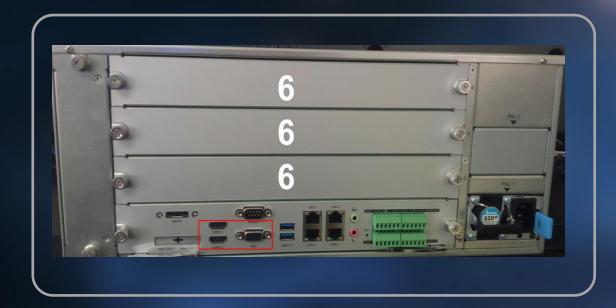

#### **Interface**

Front-in 2\*USB, back-in 2\*USB 3.0 . 2\*HDMI, 1\*VGA, 4\*1000Mb Ethernet ports, 1\*RS232, Alarm I/O 8/4

## Decoding ability

Support 3 decoder boards, maximum support to connect with 21 screens, support video output up to 160-ch\*1080p

3 build-in video output interface, 2 of them are simultaneous. Support to connect with 2 screens, video output 16-ch\*1080p