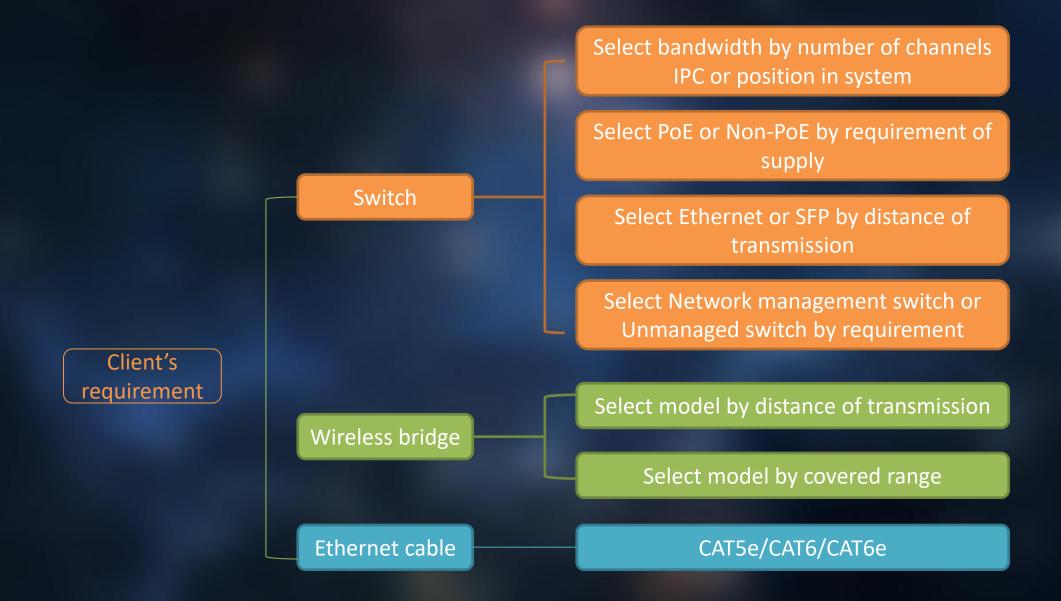

PTZ: 3-inch, 4-inch, 6-inch, 9-inch, 10-inch Scenario – Indoor/Outdoor

Working condition – Temperature/Humidity

Monitoring effect—— Lens, illumination, WDR, supplement

Normal smart function—Tripwire, double tripwire, motion... **Functions** 

Special smart function—LPR, face recognition, people counting

Other options instead of customization? Customization Communicate with R&D team.

There are analogous models——Find the core index

Have a discussion with R&D team

Get to know the original requirement

Get to know product carefully

replacing products There aren't analogous models

Application

Find the core index

Ask for help Product team, R&D team

Make a Choice – Expectation of sales Require for Integrator-Integration

Client's requirement

## How to select transmission product









Have a discussion with R&D team



## How to select video wall devices

Video wall

controller

Screen

Amount of channels (video input)

Bandwidth (video input)

Amount of screens (video output)

Amount of split screens (video output)

Interface type of screens (video output) HDMI/VGA/DVI/YCbCr

Video resolution (video output)

Amount of video input boards -

Amount of video input boards

Amount of video resources

Video resolution

Interface type of screens (video output)

Amount of screens
Video resolution

Interface type of screens (video output)

Client's requirement

Keyboard Amount of decoders

Screen

controller

Decoder-

Amount of controller

Monitor—Installation, spilt screen, resolution, diagonal size

LCD screen—Installation, spilt screen, resolution, diagonal size, phys