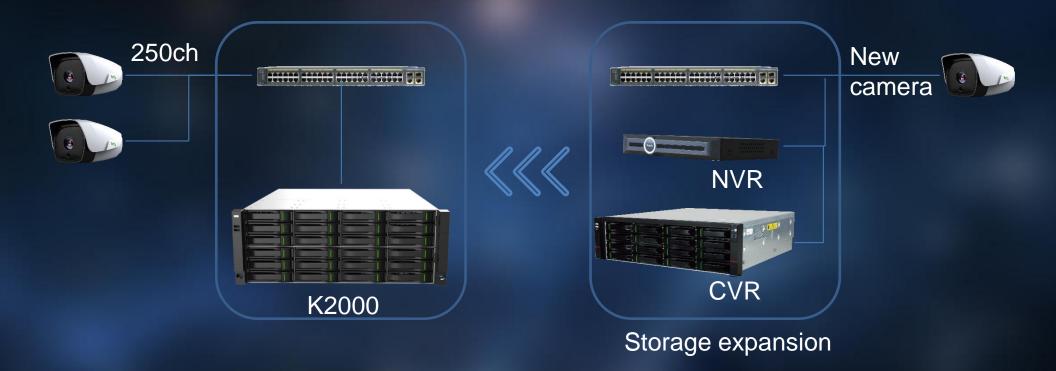

Centralized management storage

The camera is preferentially connected to NVR or centralized storage, and then NVR is connected to K2000 for unified management to solve the problem of limited self-storage.

K2000 could manage storage from different devices and expand local storage.

K2000 support centralized video wall control, which allows controlling whole situation