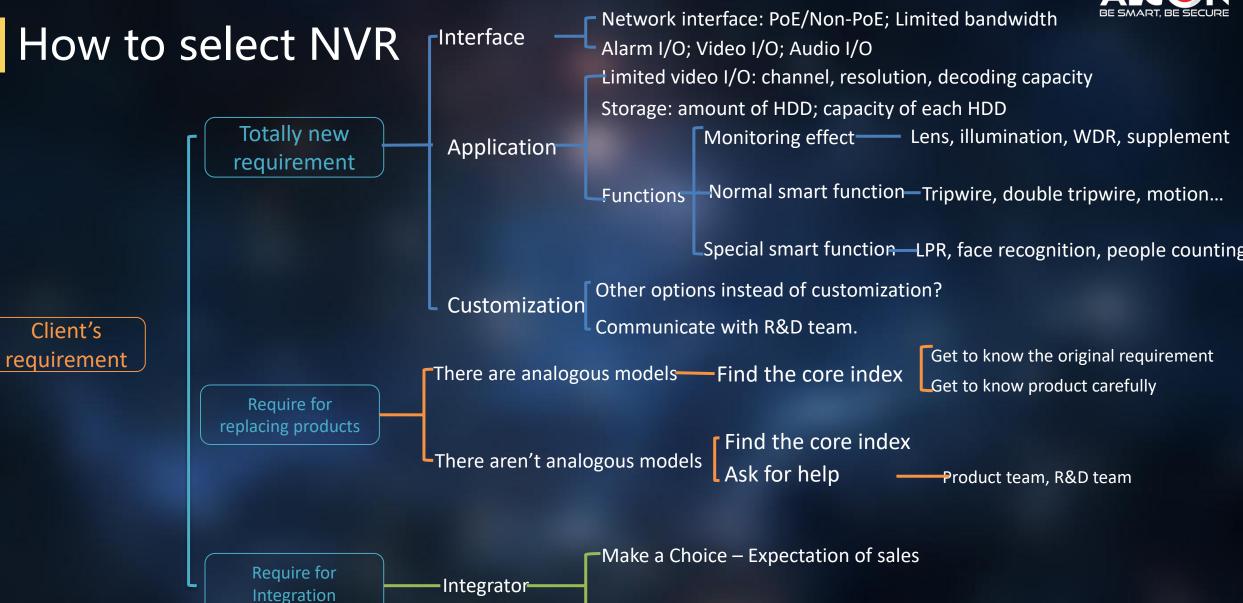

# O3 HOW TO SELECT PRODUCTS

How to select IPC

Totally new

requirement

Require for

IPC: Box, Bullet, Turret, Dome Appearance PTZ: 3-inch, 4-inch, 6-inch, 9-inch, 10-inch Scenario – Indoor/Outdoor

Working condition – Temperature/Humidity

Monitoring effect—— Lens, illumination, WDR, supplement

Normal smart function—Tripwire, double tripwire, motion... **Functions** 

Special smart function—LPR, face recognition, people counting

Other options instead of customization? Customization Communicate with R&D team.

There are analogous models——Find the core index

Have a discussion with R&D team

Get to know the original requirement

Get to know product carefully

replacing products There aren't analogous models

Application

Find the core index

Ask for help Product team, R&D team

Make a Choice – Expectation of sales Require for Integrator-Integration

Client's requirement