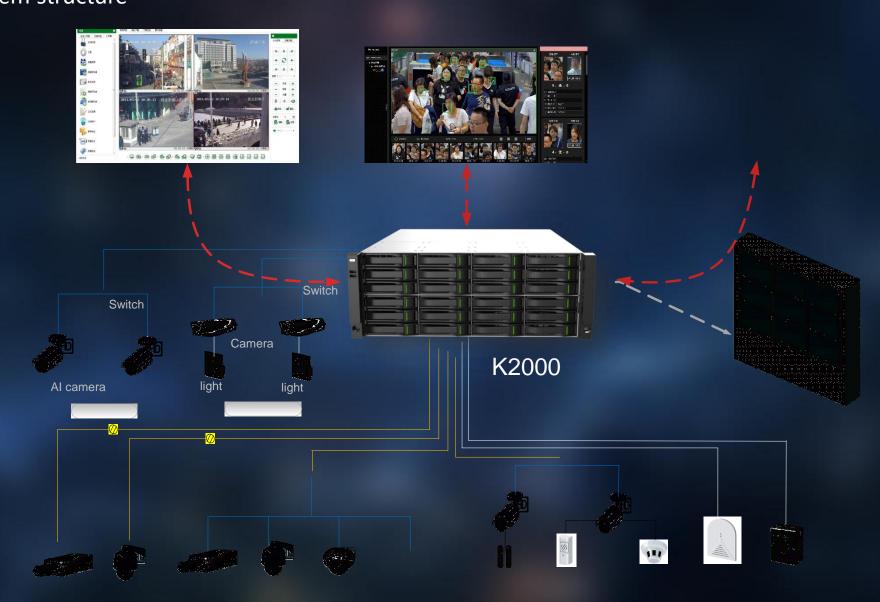

Centralized management storage

The camera is preferentially connected to NVR or centralized storage, and then NVR is connected to K2000 for unified management to solve the problem of limited self-storage.

Centralized management video wall

K2000 can be connected to the decoder to realize the centersub-center hierarchical structure management.

K2000 is able to connect with various types of front-end and manage alarm at once.

K2000 could manage storage from different devices and expand local storage.

K2000 support centralized video wall control, which allows controlling whole situation