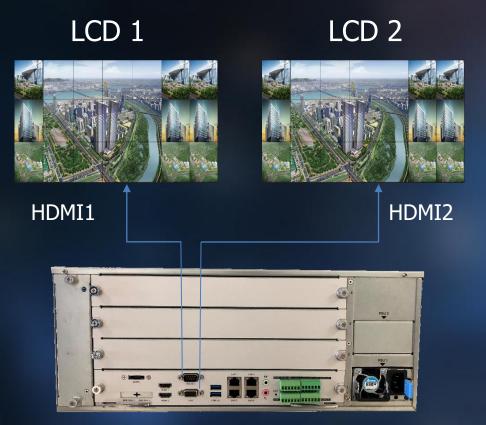

## Decoding ability

Support 3 decoder boards, maximum support to connect with 21 screens, support video output up to 160-ch\*1080p

3 build-in video output interface, 2 of them are simultaneous. Support to connect with 2 screens, video output 16-ch\*1080p

#### Remote decoding

Centralized video wall management, remote control decoding

02

#### Powerful video wall control

NVR could be connected with 21 screens, display 160-ch 1080p video stream

04